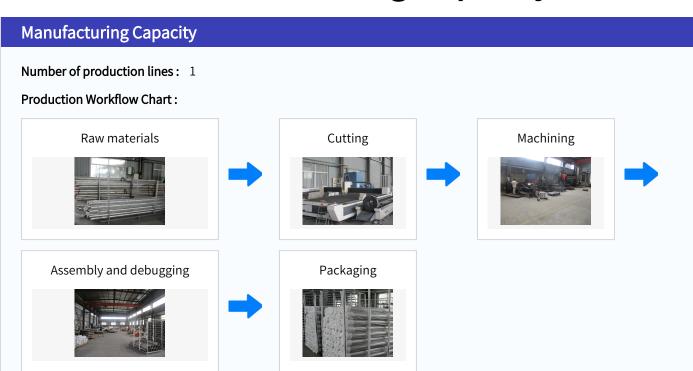

# 3. Manufacturing Capacity

### **Products Situation (Top five Product Categories):**

| Product | Price range  | Min. order quantity | Top monthly output | Average monthly output | Total in Last<br>Year |
|---------|--------------|---------------------|--------------------|------------------------|-----------------------|
|         | Confidential | 1 Set               | Confidential       | Confidential           | Confidential          |

#### Main Facilities:

| Picture | Facility name    | Brand of Country/ Region of origin | Target Value/<br>machine*day | Quantity |
|---------|------------------|------------------------------------|------------------------------|----------|
|         | Bending Facility | China                              | Confidential                 | 1        |